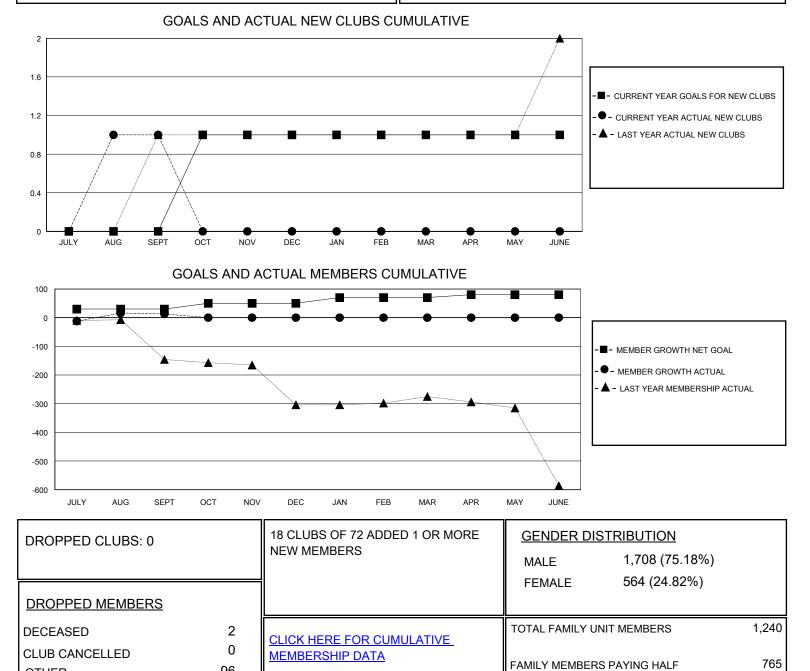

## MONTHLY MEMBERSHIP PROGRESS REPORT

District 3232 J

Results as of: 9/30/2023

| GMT:                  |               |           |               |                       |                       |                         | GMT CA                                             |
|-----------------------|---------------|-----------|---------------|-----------------------|-----------------------|-------------------------|----------------------------------------------------|
| Clubs                 |               |           |               | Members               |                       |                         |                                                    |
| RESULTS FOR 2023-2024 |               |           |               | RESULTS FOR 2023-2024 |                       |                         |                                                    |
| QUARTER               | NEW CLUB GOAL | NEW CLUBS | DROPPED CLUBS | QUARTER               | ER GROWTH NET<br>GOAL | MEMBER GROWTH<br>ACTUAL | DROPPED<br>MEMBERS ACTUAL<br>(including transfers) |
| JULY/AUG/SEPT         | 0             | 1         | 0             | JULY/AUG/SEPT         | 30                    | 130                     | 96                                                 |
| OCT/NOV/DEC           | 1             | 0         | 0             | OCT/NOV/DEC           | 20                    | 0                       | 0                                                  |
| JAN/FEB/MAR           | 0             | 0         | 0             | JAN/FEB/MAR           | 20                    | 0                       | 0                                                  |
| APR/MAY/JUNE          | 0             | 0         | 0             | APR/MAY/JUNE          | 10                    | 0                       | 0                                                  |